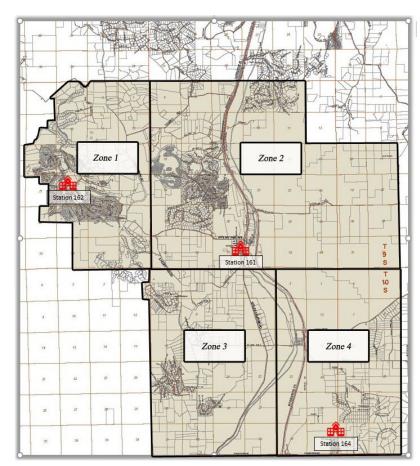

# Overview District Boundaries, Stations, & Statistics

- Station 161: 9414 Spruce Mountain Rd. Larkspur, CO 80118
- <u>Station 162:</u>
  5680 Red Rock Dr.
  Larkspur, CO 80118
- <u>Station 164:</u>
  15205 Furrow Rd.

#### 2017 Statistics Zone 1:

 132 responses 8.69 minutes avg. response

# time

- Zone 2:
  - 388 responses, 8.14 minutes avg. response time

# Zone 3:

 76 responses, 8.05 minutes avg. response time

## Zone 4:

 199 responses, 10.29 minutes avg. response time

113 calls out of district (mutual aid) 16.43 minutes